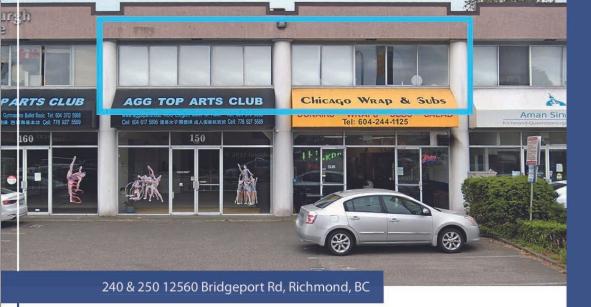

## Office Space For Sale / For Lease

High-visibility office/retail space along Bridgeport Road in the Central Business District

## 12560 BRIDGEPORT RD #240, RICHMOND, BC V6V 1J4, CANADA

https://kevinkang.ca

This prime property is located on the south side of Bridgeport Road, between No. 5 Road and Sweden Way in North Richmond, offering excellent exposure and easy access to major highways. It is within walking distance of Starbucks, McDonald's, Staples, Home Depot, and other amenities. Units #240 and #250 are currently connected but can be...