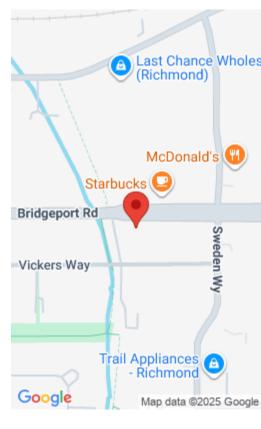

## 12560 BRIDGEPORT RD #240, RICHMOND, BC V6V 1J4, CANADA

https://kevinkang.ca

This prime property is located on the south side of Bridgeport Road, between No. 5 Road and Sweden Way in North Richmond, offering excellent exposure and easy access to major highways. It is within walking distance of Starbucks, McDonald's, Staples, Home Depot, and other amenities. Units #240 and #250 are currently connected but can be...