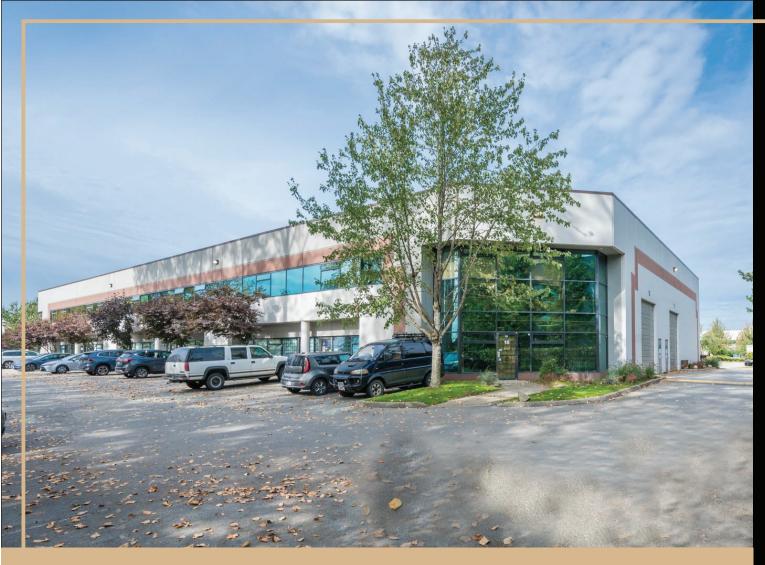

# **Office Space For Lease**

High-visibility office/retail located in the highly desirable Annacis West Business Centre

Year Built: 1995

Building Type: Warehouse

Construction Type: Concrete

Parking Spaces: 6

For Lease Asking Price: \$19.5 per Annum/SF

The subject premise is strategically located in the geographic center of Metro Vancouver in the highly desirable Annacis West Business Centre, Within minutes of Highway 91. The Alex Fraser, The Queensborough and the Knight Street Bridges, and the newly constructed South Fraser Perimeter Road (Highway 17), this location provides excellent access to Vancouver, Burnaby, Richmond, Surrey, New Westminster, North Delta, Langley, Coquitlam and the United States Border, Main floor office/warehouse features dock level loading, open area reception, Three private office, one private washroom industrial sinks and lots of power, Second floor office features waterfront views, large windows for natural light, HVAC system throughout, open area work space and one private office, Unit includes six (6) parking stalls plus loading area.