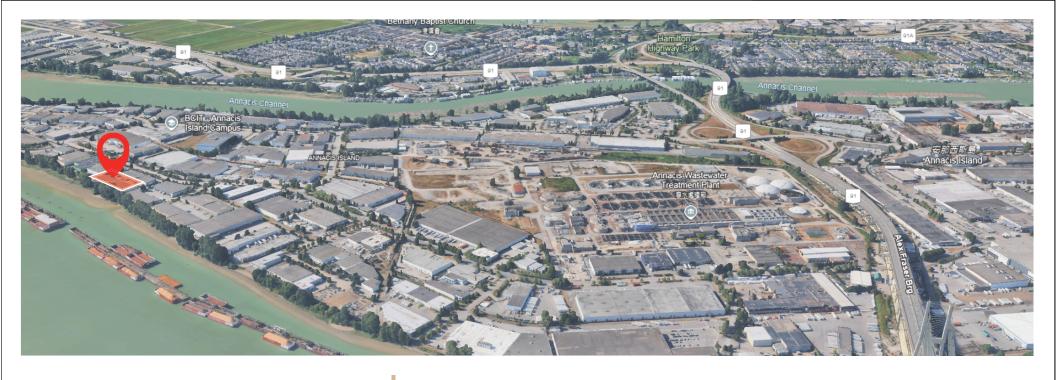

Year Built: 1995

Building Type: Warehouse

Construction Type: Concrete

Parking Spaces: 6

For Lease Asking Price: \$19.5 per Annum/SF

The subject premise is strategically located in the geographic center of Metro Vancouver in the highly desirable Annacis West Business Centre, Within minutes of Highway 91. The Alex Fraser, The Queensborough and the Knight Street Bridges, and the newly constructed South Fraser Perimeter Road (Highway 17), this location provides excellent access to Vancouver, Burnaby, Richmond, Surrey, New Westminster, North Delta, Langley, Coquitlam and the United States Border, Main floor office/warehouse features dock level loading, open area reception, Three private office, one private washroom industrial sinks and lots of power, Second floor office features waterfront views, large windows for natural light, HVAC system throughout, open area work space and one private office, Unit includes six (6) parking stalls plus loading area.