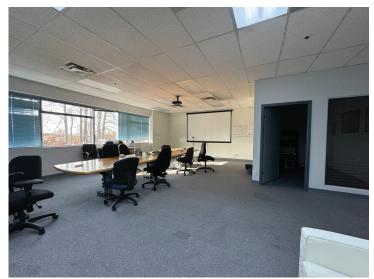

### **Interior Photos**

Year Built: 1995

Building Type: Warehouse

Construction Type: Concrete

Parking Spaces: 6

For Lease Asking Price: \$19.5 per Annum/SF

The subject premise is strategically located in the geographic center of Metro Vancouver in the highly desirable Annacis West Business Centre, Within minutes of Highway 91. The Alex Fraser, The Queensborough and the Knight Street Bridges, and the newly constructed South Fraser Perimeter Road (Highway 17), this location provides excellent access to Vancouver, Burnaby, Richmond, Surrey, New Westminster, North Delta, Langley, Coquitlam and the United States Border, Main floor office/warehouse features dock level loading, open area reception, Three private office, one private washroom industrial sinks and lots of power, Second floor office features waterfront views, large windows for natural light, HVAC system throughout, open area work space and one private office, Unit includes six (6) parking stalls plus loading area.