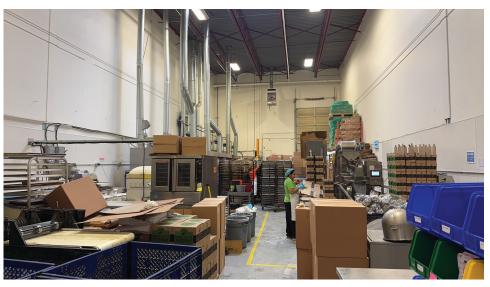

### **Interior Photos**

Year Built: 1995

Building Type: Warehouse

Construction Type: Concrete

Parking Spaces: 6

For Lease Asking Price: \$19.5 per Annum/SF

The subject premise is strategically located in the geographic center of Metro Vancouver in the highly desirable Annacis West Business Centre, Within minutes of Highway 91. The Alex Fraser, The Queensborough and the Knight Street Bridges, and the newly constructed South Fraser Perimeter Road (Highway 17), this location provides excellent access to Vancouver, Burnaby, Richmond, Surrey, New Westminster, North Delta, Langley, Coquitlam and the United States Border, Main floor office/warehouse features dock level loading, open area reception, Three private office, one private washroom industrial sinks and lots of power, Second floor office features waterfront views, large windows for natural light, HVAC system throughout, open area work space and one private office, Unit includes six (6) parking stalls plus loading area.