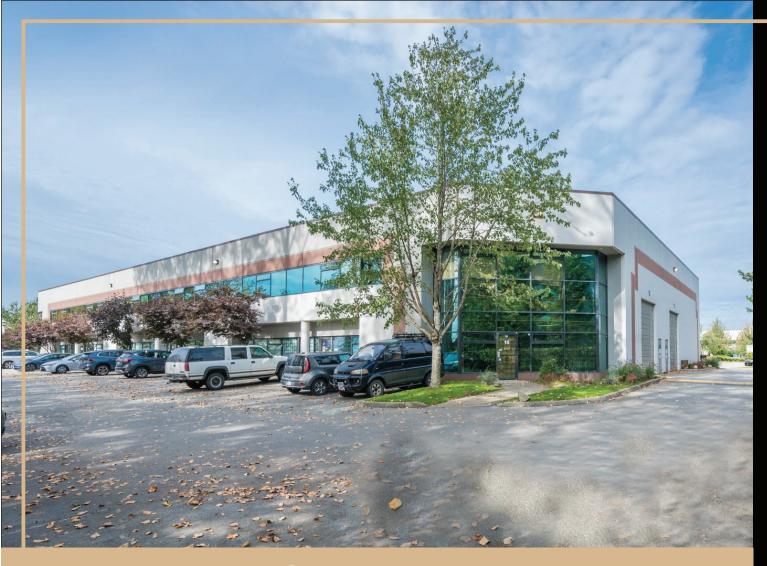

# Warehouse/Office Space For Sale

Warehouse/office located in the highly desirable Annacis West Business Centre

Zoning: I-2

Year Built: 1995

Building Type: Warehouse

For Sale Asking Price: \$2,468,000

Occupancy: Sept 1, 2025

The subject premise is strategically located in the geographic center of Metro Vancouver in the highly desirable Annacis West Business Centre, Within minutes of Highway 91. The Alex Fraser, The Queensborough and the Knight Street Bridges, and the newly constructed South Fraser Perimeter Road (Highway 17), this location provides excellent access to Vancouver, Burnaby, Richmond, Surrey, New Westminster, North Delta, Langley, Coquitlam and the United States Border, Main floor office/warehouse features dock level loading, open area reception, Three private office, one private washroom industrial sinks and lots of power, Second floor office features waterfront views, large windows for natural light, HVAC system throughout, open area work space and one private office, Unit includes six (6) parking stalls plus loading area.