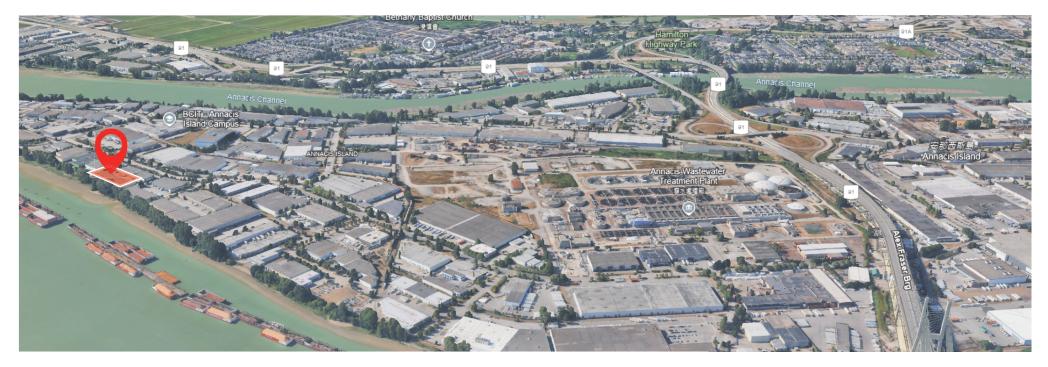

## **Property Overview**

Municipal Address: 16-1610 Derwent Way, Delta

Total Available Area: 3,915 sq.ft

Office Area: 828 sq.ft

Warehouse Area: 3,087 sq.ft

Ceiling Height: 27'

Loading Bay:

Power: 600V 200A 3 Poles

Zoning: I-2

Year Built: 1995

Building Type: Warehouse

For Sale Asking Price: \$2,468,000

Occupancy: Sept 1, 2025

The subject premise is strategically located in the geographic center of Metro Vancouver in the highly desirable Annacis West Business Centre, Within minutes of Highway 91. The Alex Fraser, The Queensborough and the Knight Street Bridges, and the newly constructed South Fraser Perimeter Road (Highway 17), this location provides excellent access to Vancouver, Burnaby, Richmond, Surrey, New Westminster, North Delta, Langley, Coquitlam and the United States Border, Main floor office/warehouse features dock level loading, open area reception, Three private office, one private washroom industrial sinks and lots of power, Second floor office features waterfront views, large windows for natural light, HVAC system throughout, open area work space and one private office, Unit includes six (6) parking stalls plus loading area.