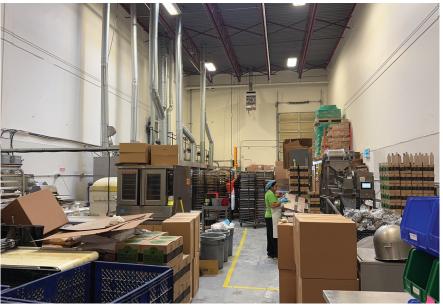

Year Built: 1995

Building Type: Warehouse

Basic Rent: \$19.5 psf NNN

Additional Rent: \$7.37 psf

Occupancy: Sept 1, 2025

The subject premise is strategically located in the geographic center of Metro Vancouver in the highly desirable Annacis West Business Centre, Within minutes of Highway 91. The Alex Fraser, The Queensborough and the Knight Street Bridges, and the newly constructed South Fraser Perimeter Road (Highway 17), this location provides excellent access to Vancouver, Burnaby, Richmond, Surrey, New Westminster, North Delta, Langley, Coquitlam and the United States Border, Main floor office/warehouse features dock level loading, open area reception, Three private office, one private washroom industrial sinks and lots of power, Second floor office features waterfront views, large windows for natural light, HVAC system throughout, open area work space and one private office, Unit includes six (6) parking stalls plus loading area.