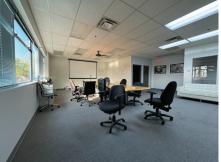

Year Built: 1995

Building Type: Warehouse

Basic Rent: \$19.5 psf NNN

Additional Rent: \$7.37 psf

Occupancy: Sept 1, 2025

The subject premise is strategically located in the geographic center of Metro Vancouver in the highly desirable Annacis West Business Centre, Within minutes of Highway 91. The Alex Fraser, The Queensborough and the Knight Street Bridges, and the newly constructed South Fraser Perimeter Road (Highway 17), this location provides excellent access to Vancouver, Burnaby, Richmond, Surrey, New Westminster, North Delta, Langley, Coquitlam and the United States Border, Main floor office/warehouse features dock level loading, open area reception, Three private office, one private washroom industrial sinks and lots of power, Second floor office features waterfront views, large windows for natural light, HVAC system throughout, open area work space and one private office, Unit includes six (6) parking stalls plus loading area.