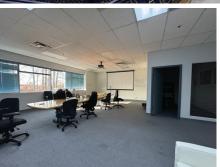

Year Built: 1995

Building Type: Warehouse

Basic Rent: \$19.5 psf NNN

Additional Rent: \$7.37 psf

Occupancy: Sept 1, 2025

The subject premise is strategically located in the geographic center of Metro Vancouver in the highly desirable Annacis West Business Centre, Within minutes of Highway 91. The Alex Fraser, The Queensborough and the Knight Street Bridges, and the newly constructed South Fraser Perimeter Road (Highway 17), this location provides excellent access to Vancouver, Burnaby, Richmond, Surrey, New Westminster, North Delta, Langley, Coquitlam and the United States Border, Main floor office/warehouse features dock level loading, open area reception, Three private office, one private washroom industrial sinks and lots of power, Second floor office features waterfront views, large windows for natural light, HVAC system throughout, open area work space and one private office, Unit includes six (6) parking stalls plus loading area.