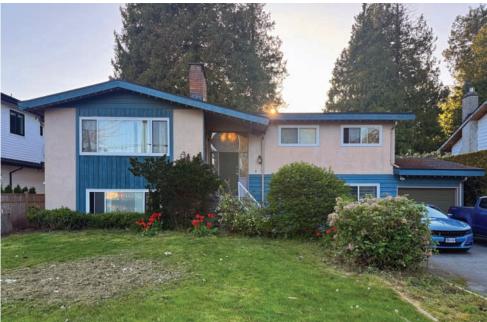

## 273 52A ST, Delta

## \$1,499,000

Located directly across from the highly ranked Pebble Hill Elementary School, this home sits on a large, rectangular and valuable lot in one of Tsawwassen's most desirable neighborhoods. The lot alone offers outstanding long-term value, making it a solid investment for the future. The house has been well maintained and is in livable condition, ideal for families to move in or for investors to rent out immediately. Additional highlights include a heated and insulated garage, perfect for a home-based business or easily converted back into a traditional garage. A backup generator is also included for added convenience and peace of mind. Whether you're looking to live, invest, or build in the future, this property offers incredible potential in a premium school catchment area.